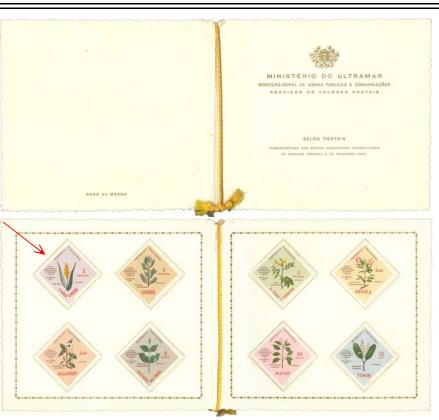

title page

stamp page

Description: booklet with stamp for each of eight colonies hinged to page with descriptive text in Portuguese; pages repeated without stamps but with text in French and again with text in

English

97 x 134 mm Size:

Quantity:

Notes: distributed to congress attendees; see Portuguese Colonies • 1958

Price: G

1958 Presentation Booklet

Checklist:

Description: presentation folder containing the omnibus issue for eight colonies Folder Size: 97 x 133 mm

Quantity: Purpose: F Price:

| 1958 Presentation Folder |  | Checklist: |
|--------------------------|--|------------|
|                          |  |            |
|                          |  |            |
|                          |  |            |
|                          |  |            |
|                          |  |            |
|                          |  |            |
|                          |  |            |
|                          |  |            |
|                          |  |            |
|                          |  |            |
|                          |  |            |
|                          |  |            |
|                          |  |            |
|                          |  |            |