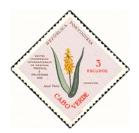

## **SEPTEMBER 5, 1958**

Description: Aloe vera

Designer:

Design Size: 371/2 x 371/2 mm

Producer: Casa da Moeda (Lisbon, Portugal)

lithography

Process: Format:

panes of 50 (5 x 10)

Selvage:

color registration marks above positions 1 and 5 and below 41 and 50; color registration lines above

position 3 and below 48; black control number right of

position 5; perforations through top

Quantity: 250,000 Paper: white Watermark: none Perforations: 131/2

Margins:

name of producer at bottom right publicize the 6<sup>th</sup> International Congress on Tropical Purpose:

Medicine and Malaria, Lisbon, Portugal, September

1958.

medicinal plant Sub-topics:

similar design for 7 other Portuguese colonies Notes:

Price:

303

Checklist:

unused \_\_ used \_\_ fdc \_\_ other

MINISTÉRIO DO ULTRAMAR SERVIÇOS DE VALORES POSTAIS Selos Postais Comemorativos dos Sextos Congressos Internacionais de Medicina Tropical e de Patudismo